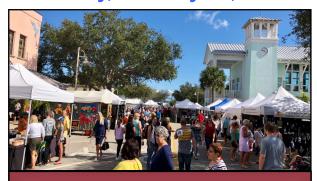

### **Artist & Artisan** Invitation Application \$1,000 in prize money awarded

New Dates & New Selection Process Saturday, January 28, 2023 Sunday, January 29, 2023

The Jensen Beach Fine Art & Craft Show is held Downtown Jensen Beach, Florida and is the region's first art and craft show of the new year. The outdoor show has maintained a charming, friendly, and authentic atmosphere. Downtown Jensen Beach offers the ideal setting for an art show, and is also well-known as a top dining destination.

## Guidelines \_\_\_\_

You are invited to participate in the **17th Annual Jensen Beach Fine Art & Craft Show**. The show kicks-off the local art show season and is considered one of the area's most authentic art and craft shows. The show welcomes local, regional, and national artists to apply. The show features local and emerging artists and artisans.