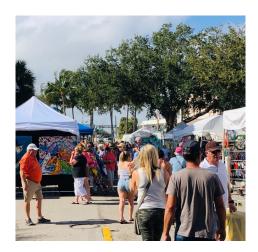

### **Artist & Artisan** Invitation Application \$1,000 in prize money awarded

New Dates & New Selection Process Saturday, January 28, 2023 Sunday, January 29, 2023

The Jensen Beach Fine Art & Craft Show is held Downtown Jensen Beach, Florida and is the region's first art and craft show of the new year. The outdoor show has maintained a charming, friendly, and authentic atmosphere. Downtown Jensen Beach offers the ideal setting for an art show, and is also well-known as a top dining destination.

## Guidelines \_\_\_\_

You are invited to participate in the **17th Annual Jensen Beach Fine Art & Craft Show**. The show kicks-off the local art show season and is considered one of the area's most authentic art and craft shows. The show welcomes local, regional, and national artists to apply. The show features local and emerging artists and artisans.