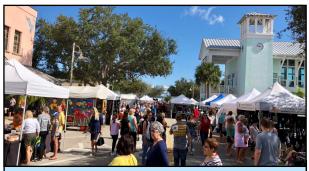

## Saturday, January 8, 2022 Sunday, January 9, 2022

The Jensen Beach Fine Art & Craft Show is held Downtown Jensen Beach, Florida and is the region's first art and craft show of the new year. The outdoor show has maintained a charming, friendly, and authentic atmosphere. Downtown Jensen Beach not only offers the ideal setting for an art show, but is also well-known as one of the top dining destinations on the Treasure Coast.